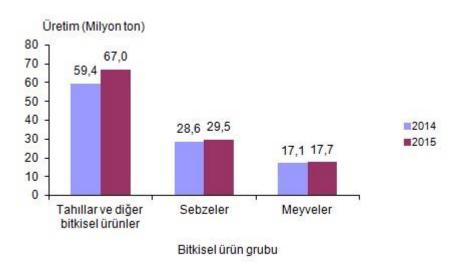

#### Bitkisel üretimin bir önceki yıla göre artacağı tahmin edildi

Üretim miktarları, 2015 yılının ikinci tahmininde bir önceki yıla göre tahıllar ve diğer bitkisel ürünlerde %12,6, meyvelerde %3,5, sebzelerde %3,1 oranında artış gösterdi. Üretim miktarlarının 2015 yılında yaklaşık olarak tahıllar ve diğer bitkisel ürünlerde 67 milyon ton, sebzelerde 29,5 milyon ton ve meyvelerde 17,7 milyon ton olarak gerçekleşeceği tahmin edildi.

#### Bitkisel üretim, 2014-2015